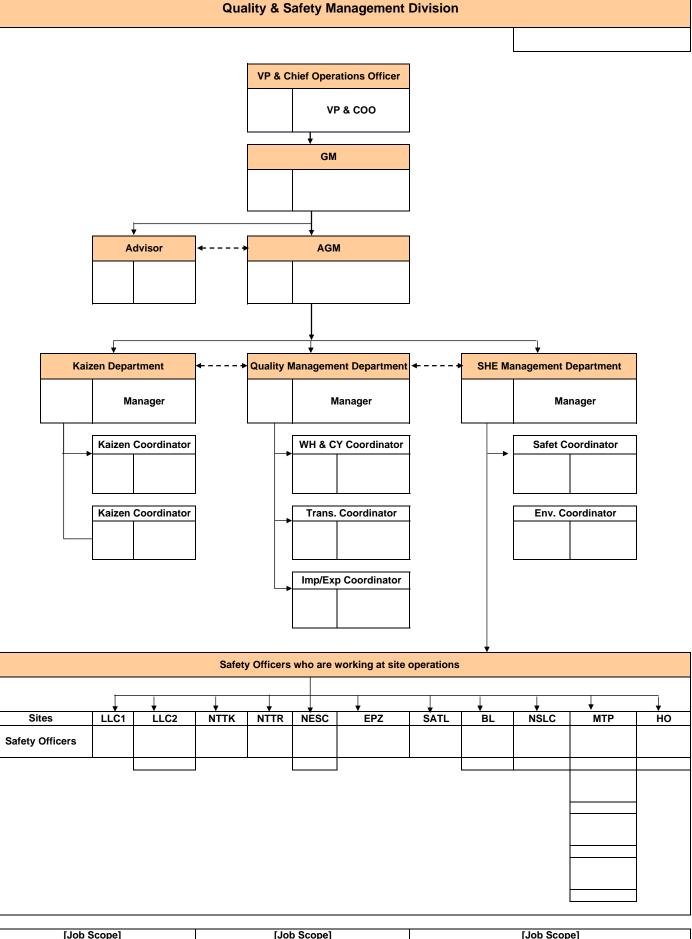

| [Job Scope]                             | [Job Scope]                                  | [Job Scope]                                             |
|-----------------------------------------|----------------------------------------------|---------------------------------------------------------|
| Kaizen Coordinator Team                 | Quality & SHE Management Team                | Admins Support Unit                                     |
| Kaizen target items improvement         | 1) Common rules & practices of Quality &     | Support for monthly consolidate reports of QSG and      |
| Kaizen Audit management                 | SHE set up & apply                           | GHQ/RHQ                                                 |
| 3) Kaizen Award / Activities management | 2) Quality & SHE audit activities management | Support activities of Quality & Safety management teams |
| 4) RHQ/GHQ reporting                    | 3) Accident management                       | Other special project support as time to time request   |
|                                         | 4) Safety analysis management                |                                                         |
|                                         | 5) RHQ/GHQ reporting                         |                                                         |
|                                         | 6) KPI management                            |                                                         |